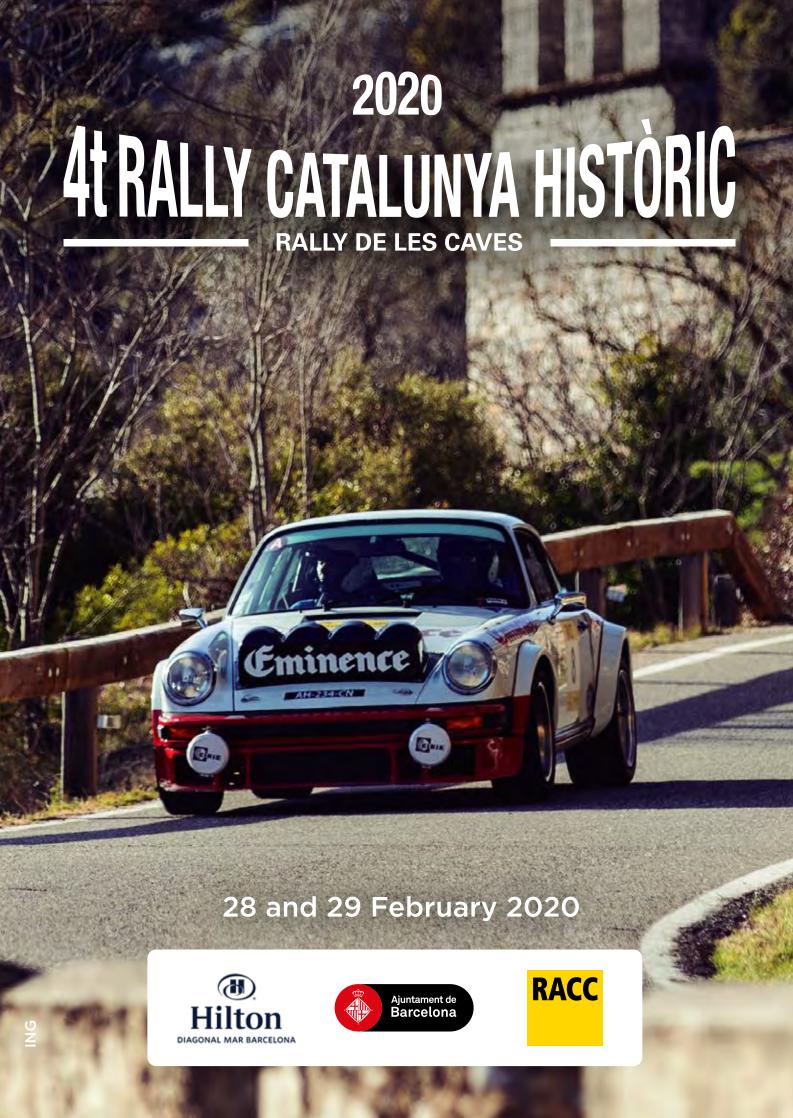

# 4th RALLY CATALUNYA HISTÒRIC

The RACC organises the 4th Rally Catalunya Històric, a two-day regularity race on closed roads, with start and finish in Barcelona, including World Rally Championship stages.

# Route

Total: approx. 600 km.

Friday 28 February - Leg 1: approx. 250 km

Saturday 29 February - Leg 2: approx. 350 km