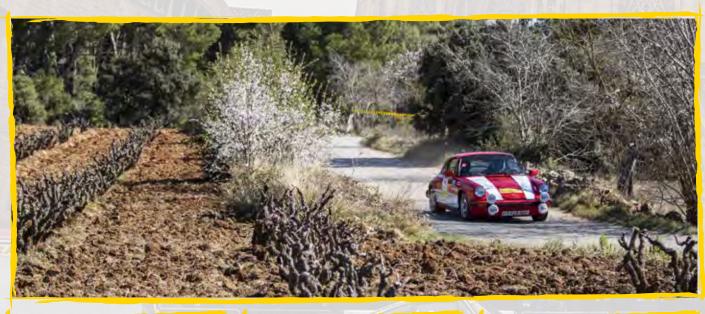

# 4th RALLY CATALUNYA HISTÒRIC

The RACC organises the 4th Rally Catalunya Històric, a two-day regularity race on closed roads, with start and finish in Barcelona, including World Rally Championship stages.

# Route

Total: approx. 600 km.

Friday 28 February - Leg 1: approx. 250 km

Saturday 29 February - Leg 2: approx. 350 km

## **Eligible** vehicles

- ✓ Vehicles built between 1947 and 1995.
- ✓ Grouped in classes E, F, G, H, I and J.
- √K-class vehicles (built between 1985 and 1995) will be admitted at the discretion of the organiser, and will be eligible for the class trophy but not for the overall classification.
- Entry limit: 60.
- Pre-booking and information requests: rallycatalunyahistoric@racc.es