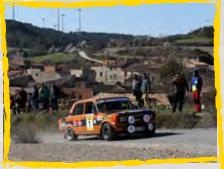

# 4th RALLY CATALUNYA HISTÒRIC

The RACC organises the 4th Rally Catalunya Històric, a two-day regularity race on closed roads, with start and finish in Barcelona, including World Rally Championship stages.

The HISTORIC REGULARITY CHALLENGE is launched in 2020, with the aim of promoting and sharing experiences of two of the most endearing rallies with a history in Europe: The Catalunya Rally and the Ypres Rally, which have recently created

their own Regularity versions with historic vehicles.

√ Rally Catalunya Històric 28-29 February 2020

√ Ypres Historic Regularity Rally 27-28-29 November 2020