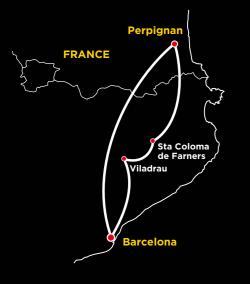

### **TROFEU DUES CATALUNYES**

From **24 to 25 February 2017**, the **RACC** organises the **1st Rally Catalunya Històric –** *"Trofeu Dues Catalunyes".* **A two-day competition on closed road and in circuit, with start and finish in Barcelona, stopping over in Perpignan (France).** 

#### **Route:**

Total: approx. 700 km

Friday 24 February - Leg 1: 250 km Saturday 25 February - Leg 2: 450 km